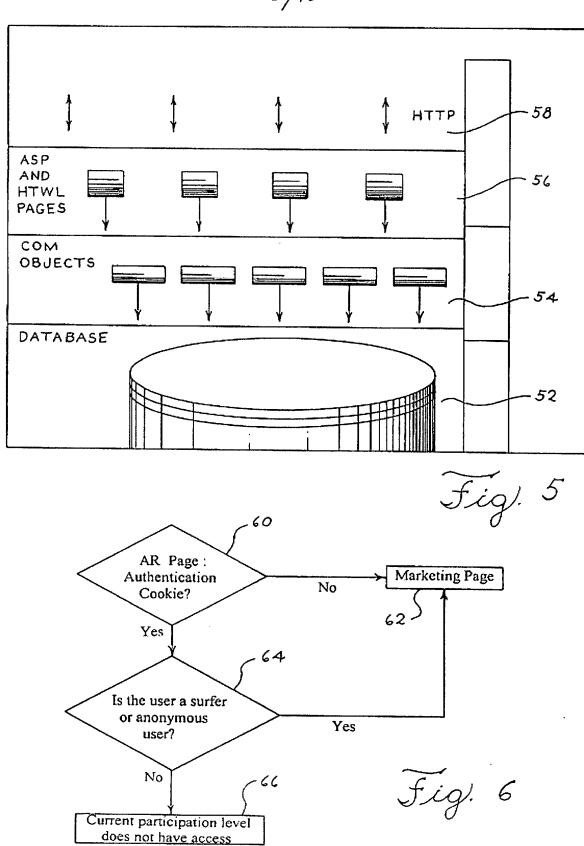

7/40





What amount of income would fulfill your dreams (annual, monthly)?

How many customers could you interest in purchasing products?



How much would these customers purchase (annual, monthly)?

How many people could you interest in supplementing their income with their own business?

| Figl. 86 |        | How does a dream come true? It starts with customers brought to Quixtar by you.  They may purchase products as Clients at Suggested Retail and you keep the basic discount or they may become Members to buy at a significant discount and you profit from a Performance Bonus paid on their sales volume. The basic discount is the difference between the price you pay for the products and the suggested retail price. If your customers were evenly divided between the two participation l